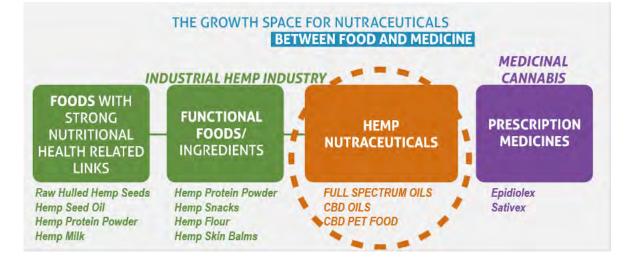

#### Hemp economics - New Zealand

Hemp hurd: \$1 / kg

Hemp fibre: \$3 /kg

Hemp protein powder: \$12kg

Hemp yarn \$14/kg

Hemp seed oil: \$18/litre

CBD isolate: \$1600/kg

Consumer finished packaged goods: \$8000/kg