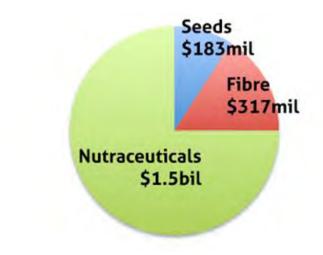

#### Hemp economics - New Zealand

Hemp hurd: \$1 / kg

Hemp fibre: \$3 /kg

Hemp protein powder: \$12kg

Hemp yarn \$14/kg

Hemp seed oil: \$18/litre

CBD isolate: \$1600/kg

Consumer finished packaged goods: \$8000/kg